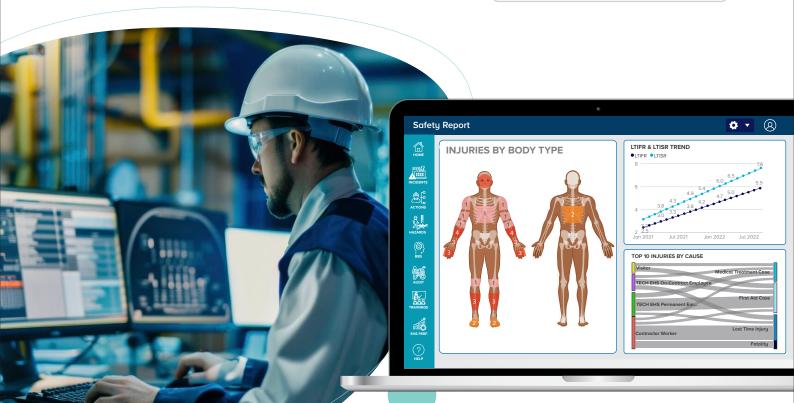

## Empowering EHS Excellence with Data-Driven Insights

Power BI for EHS enables near real-time data visualization and reporting, empowering you to track key EHS metrics such as incident rates, training compliance, risk assessments due periodic review, safety audits non-compliances, and more.

- Get Actionable Trend Insights
- Analyze the EHS Performance Scorecard
- Easily Interpret Correlation between EHS Data
- Powerful and Compelling Data Visualizations
- KPI's to Optimize Internal Processes
- Boost Operational Efficiency
- Al-Powered Advanced Analytics
- Set Critical-To-Safety Targets