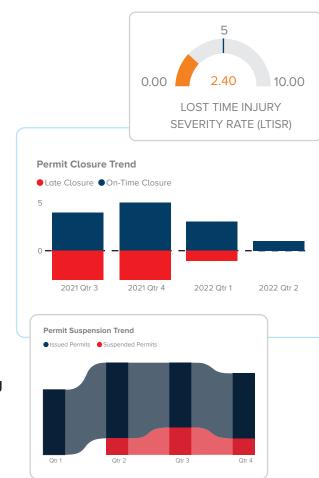

- Get Actionable Trend Insights
- Analyze the EHS Performance Scorecard
- Easily Interpret Correlation between EHS Data
- Powerful and Compelling Data Visualizations
- KPI's to Optimize Internal Processes
- Boost Operational Efficiency
- Al-Powered Advanced Analytics
- Set Critical-To-Safety Targets

### **Power Packed Features**

- Decision-makers have access to facts, trends, and insights rather than guesswork.
- Streamlined and automated HSE data collection, analysis, and reporting processes.
- Corporate and Site-level insights Reports, dashboards, and effective mechanisms to securely share insights with decision-makers.
- Enable **swift action through automated alerts** to prevent incidents and drive proactive safety.
- Harness AI to identify key influencers affecting EHS outcomes.
- Large variety of highly functional visuals (charts) are available to best visualize and rapidly analyze the EHS data.
- Stay compliant with industry regulations by leveraging
   BI tools to monitor adherence to standards.