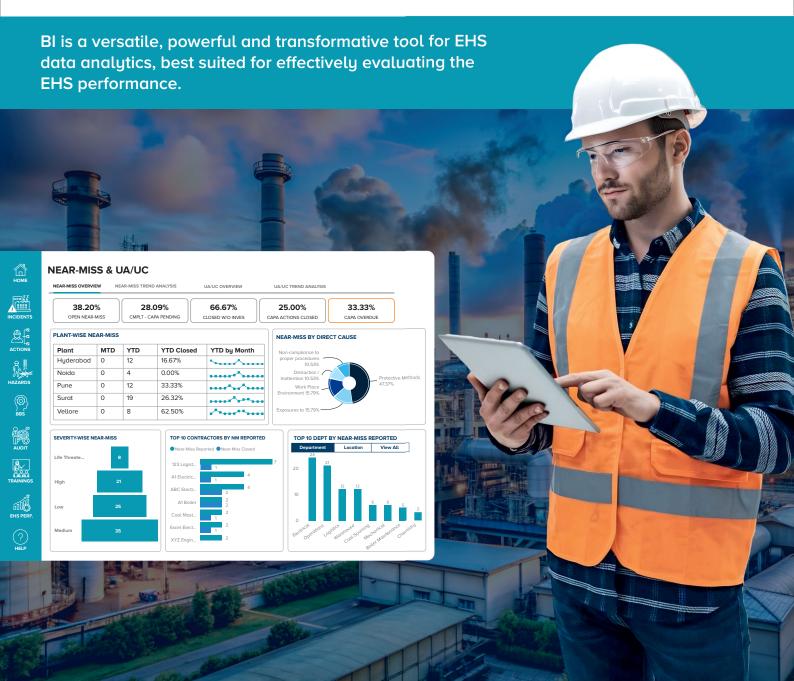

## Empowering EHS Excellence with Data-Driven Insights

Power BI for EHS enables near real-time data visualization and reporting, empowering you to track key EHS metrics such as incident rates, training compliance, risk assessments due periodic review, safety audits non-compliances, and more.

- Get Actionable Trend Insights
- Analyze the EHS Performance Scorecard
- Easily Interpret Correlation between EHS Data
- Powerful and Compelling Data Visualizations
- KPI's to Optimize Internal Processes
- Boost Operational Efficiency
- Al-Powered Advanced Analytics
- Set Critical-To-Safety Targets