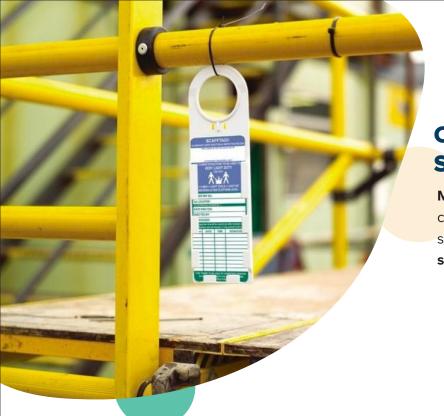

# Comprehensive Inspection & Scaff Tag Management

Manage scaff tags digitally to simplify safety compliance and inspections. Stay ahead of safety concerns with automated inspection scheduling.