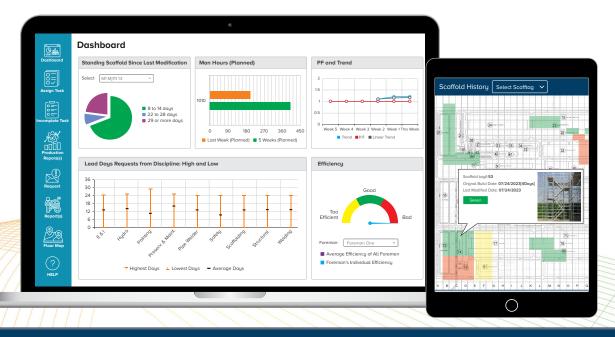

# Near Real-Time Data & Visual Insights

Leverage **live data feeds** with an **intuitive floor map feature** to monitor project progress. **Capture and annotate images** directly on-site to document changes or flag issues that ensure informed decision-making.

# Comprehensive Inspection & Scaff Tag Management

Manage scaff tags digitally to simplify safety compliance and inspections. Stay ahead of safety concerns with automated inspection scheduling.

# Scaffold Site Inventory and Labor Management

Manage labor hours, material inventory, and invoicing from a single platform. Track resource utilization, identify bottlenecks, and ensure transparency in project billing while keeping costs under control and enhancing project profitability.

# ForemanForeman's Individual Efficiency Foreman's Individual Efficiency