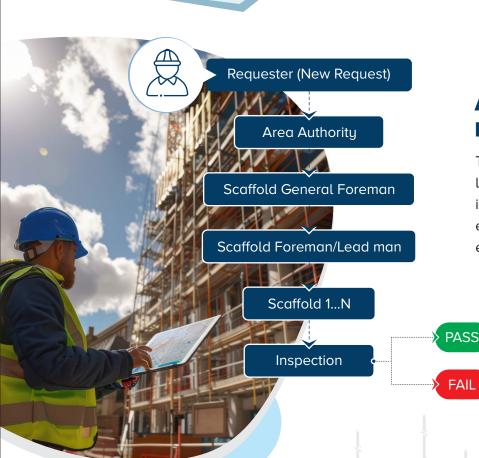

# Automated Scaffolding Project Management

This tool streamlines the entire scaffolding lifecycle, from planning and installation to inspection and dismantling, ensuring efficiency, safety, and compliance at every step.

# Comprehensive Inspection & Scaff Tag Management

Manage scaff tags digitally to simplify safety compliance and inspections. Stay ahead of safety concerns with automated inspection scheduling.