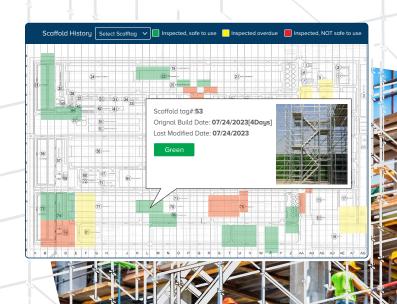

# Near Real-Time Data & Visual Insights

Leverage **live data feeds** with an **intuitive floor map feature** to monitor project progress. **Capture and annotate images** directly on-site to document changes or flag issues that ensure informed decision-making.

# Comprehensive Inspection & Scaff Tag Management

Manage scaff tags digitally to simplify safety compliance and inspections. Stay ahead of safety concerns with automated inspection scheduling.